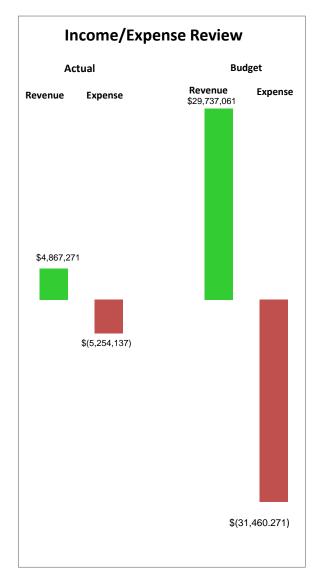

## DHA Monthly Dashboard July 2013 (SFY 2014 Month 1 of 12)





## **Enrollment**

Current Members: 8,190

## **Dirigo Choice**

|                      | Current | Gairi | LUSS  | INCL  |
|----------------------|---------|-------|-------|-------|
| -Standard Enrollment | 7,697   | 40    | (207) | (167) |
| -HCTC                | 61      | 2     | -     | 2     |
| -PCIP                | 60      | -     | (2)   | (2)   |
| HRSA Voucher         | 372     | 2     | (9)   | (7)   |
| Parent Expansion     | n/a     | n/a   | n/a   | n/a   |

Current

Gain

Total Members Served, All Programs, All Time

40,439

Net

Loss

**HCTC** (Health Coverage Tax Credit) s a federal program that the Agency administers that helps workers who have lost their jobs because of trade with foreign countries.

**PCIP** (Pre-Existing Condition Insurance Program) is a federal pr